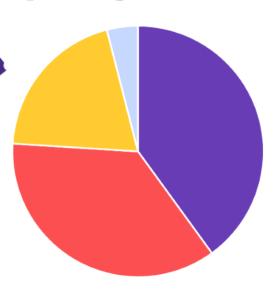

It's so easy to join and will make a real difference to Nutfield Church Primary **School** 

- 40p goes to our school
- **36p** goes to cash prizes
- 20p goes to admin costs
- **4p** goes to VAT

The Maths... 100 tickets sold a week means