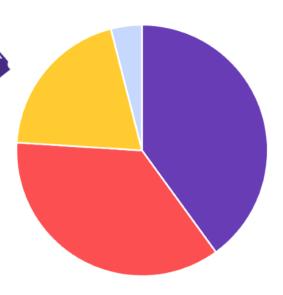

## **Splitting the £1.00**

It's so easy to join and will make a real difference to Nutfield Church Primary School

- 40p goes to our school
- 36p goes to cash prizes
- **20p** goes to admin costs
- **4p** goes to VAT

The Maths... 100 tickets sold a week means